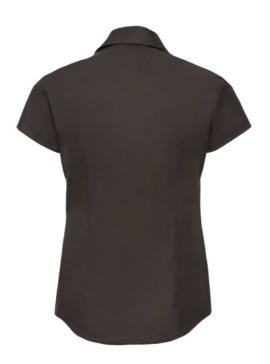

## RUSSELL TENCEL FITTED WOMEN'S SHORT SLEEVE SHIRT

## **Specification**

RUSSELL TENCEL FITTED women's short sleeve shirt. Our state-of-the-art shirt, designed for places where every detail matters. Modernly relaxed sleeve, rounded edges, triangular panel on the sides, dark pink ribbon along the neck. 54% cotton / 46% Tencel Lyocell twill, 136 g / m2. Wash at 40 degrees. EASY CARE - fast-drying, easy to iron. Choclte XS