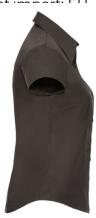

## RUSSELL TENCEL FITTED WOMEN'S SHORT SLEEVE SHIRT

## **Specification**

RUSSELL TENCEL FITTED women's short sleeve shirt. Our state-of-the-art shirt, designed for places where every detail matters. Modernly relaxed sleeve, rounded edges, triangular panel on the sides, dark pink ribbon along the neck. 54% cotton / 46% Tencel Lyocell twill, 136 g / m2. Wash at 40 degrees. EASY CARE - fast-drying, easy to iron. Choclte XS