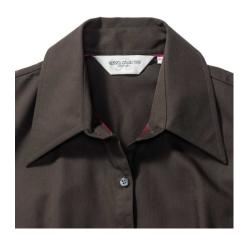

## RUSSELL TENCEL FITTED WOMEN'S SHORT SLEEVE SHIRT

#### **Basic informations**

Size: XS Length: 38

Width: 27 Height: 21

Size: XS

Color: Chocolate

## **Specification**

RUSSELL TENCEL FITTED women's short sleeve shirt. Our state-of-the-art shirt, designed for places where every detail matters. Modernly relaxed sleeve, rounded edges, triangular panel on the sides, dark pink ribbon along the neck. 54% cotton / 46% Tencel Lyocell twill, 136 g / m2. Wash at 40 degrees. EASY CARE - fast-drying, easy to iron. Choclte XS