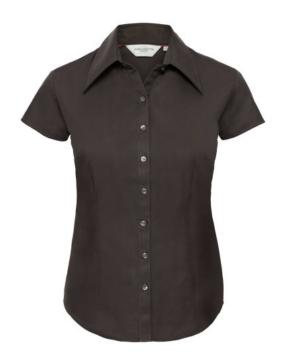

## RUSSELL TENCEL FITTED WOMEN'S SHORT SLEEVE SHIRT

## **Specification**

RUSSELL TENCEL FITTED women's short sleeve shirt. Our state-of-the-art shirt, designed for places where every detail matters. Modernly relaxed sleeve, rounded edges, triangular panel on the sides, dark pink ribbon along the neck. 54% cotton / 46% Tencel Lyocell twill, 136 g / m2. Wash at 40 degrees. EASY CARE - fast-drying, easy to iron. Choclte XS