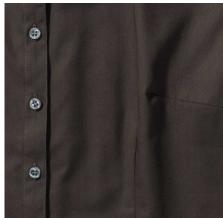

## **Specification**

RUSSELL TENCEL FITTED women's short sleeve shirt. Our state-of-the-art shirt, designed for places where every detail matters. Modernly relaxed sleeve, rounded edges, triangular panel on the sides, dark pink ribbon along the neck. 54% cotton / 46% Tencel Lyocell twill, 136 g / m2. Wash at 40 degrees. EASY CARE - fast-drying, easy to iron. Choclte XS